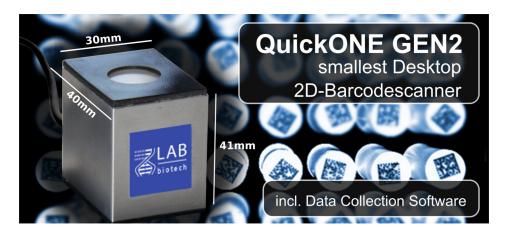

#### **QuickONE GEN2**

smallest desktop
USB 2D barcode scanner

#### User Interface

 Intuitive operation with touch optimized interface

QuickONE GEN2 is the smallest desktop USB barcode reader for 2D barcodes with integrated optical unit. It is possible to read single tubes with data matrix barcodes on the bottom and collect their data for later use.

#### **USB** desktop 2D barcode reader

The desktop 2D Barcode Reader allows scanning of barcodes directly on the desktop PC.