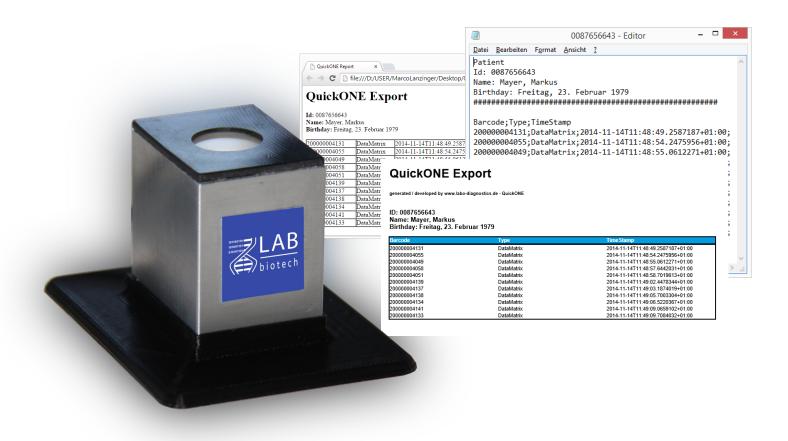

The enhanced export module allows to directly generate collection reports with the captured codes and their individual timestamps for documentation.

#### export

All captured data can be exported to CSV, TXT, PDF and HTML files for documentation.