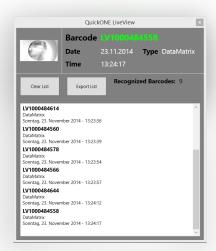

#### data collector

Captured barcodes are listed in a capturelist with their individual timestamps.

With the enhanced data collection module, it is also possible to collect additional patient information (like patient id, name...) for each sample.

#### export

All captured data can be exported to CSV, TXT, PDF and HTML files for documentation.

#### virtual keyboard

to directly insert collected barcodes in other applications, it is possible to activate the VirtualKeyboard to emulate a keyboard input in the actual active application on barcode collection.